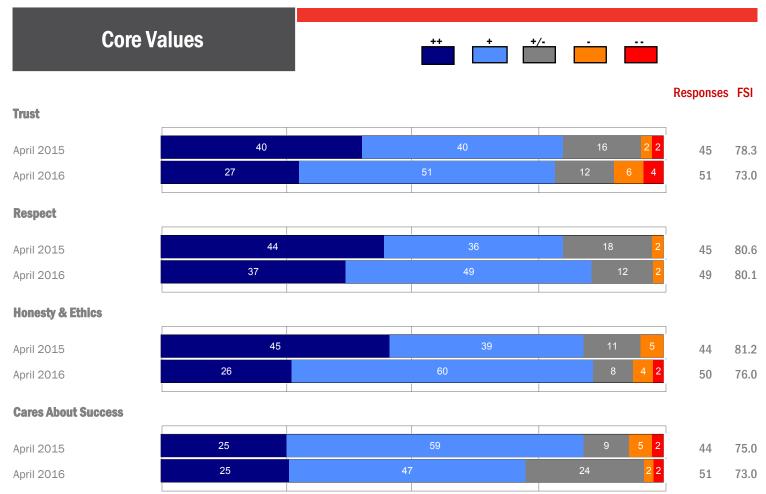

| April 2016                                                                               | 16    | 38 | 28   | 18     | 50         | 63.0 |  |  |  |
| Effective Technology                                                                     |       |    |      |        | _          |      |  |  |  |
| April 2015                                                                               | 2 31  |    | 31 1 | 6 20   | 45         | 45.0 |  |  |  |
| April 2016                                                                               | 6 31  |    | 24   | 29 10  | 51         | 48.5 |  |  |  |
|                                                                                          |       |    |      |        |            |      |  |  |  |

annual comparison





annual comparison





annual comparison





annual comparison





| April 2015 | 18 | 70 | 13 | 40 |
|------------|----|----|----|----|
| April 2016 | 25 | 70 | 5  | 44 |