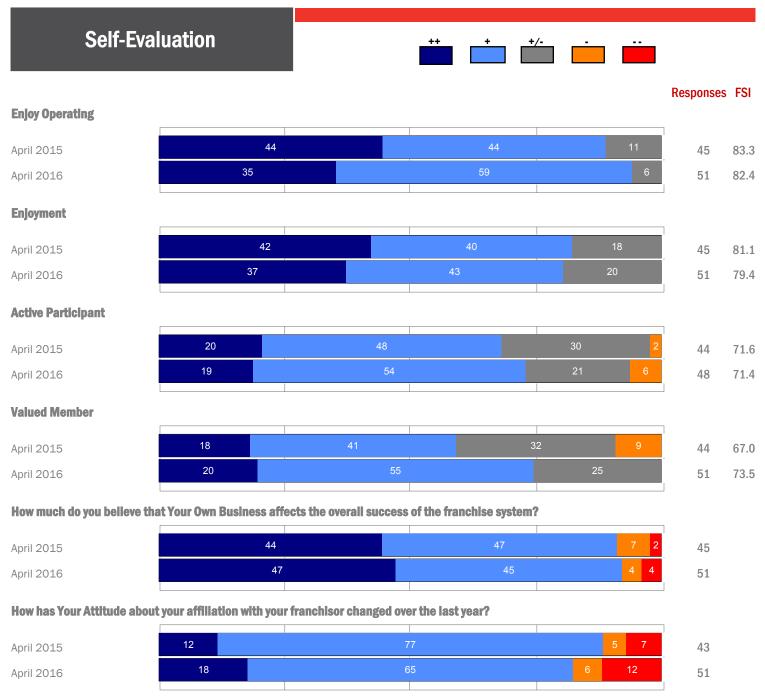

| 16    | 38 | 28   | 18     | 50         | 63.0 |  |  |  |
| Effective Technology                                                                     |       |    |      |        | _          |      |  |  |  |
| April 2015                                                                               | 2 31  |    | 31 1 | 6 20   | 45         | 45.0 |  |  |  |
| April 2016                                                                               | 6 31  |    | 24   | 29 10  | 51         | 48.5 |  |  |  |
|                                                                                          |       |    |      |        |            |      |  |  |  |

annual comparison





annual comparison





annual comparison





annual comparison





| April 2015 | 18 | 70 | 13 | 40 |
|------------|----|----|----|----|
| April 2016 | 25 | 70 | 5  | 44 |