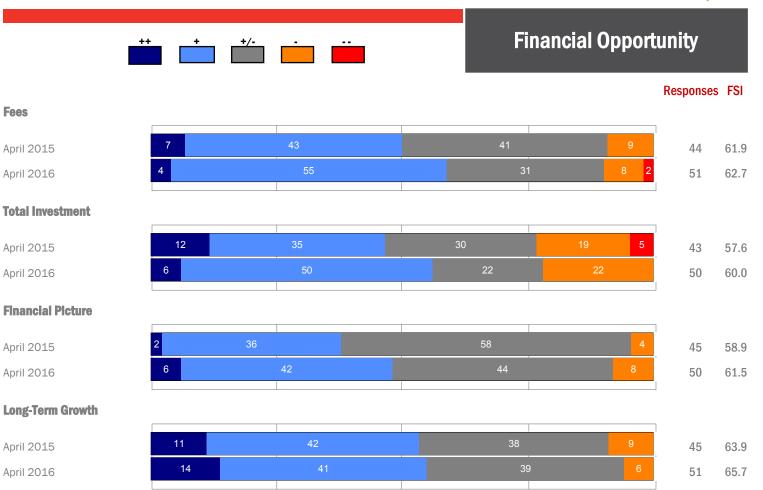

| 16    | 38 | 28   | 18     | 50         | 63.0 |  |  |  |
| Effective Technology                                                                     |       |    |      |        | _          |      |  |  |  |
| April 2015                                                                               | 2 31  |    | 31 1 | 6 20   | 45         | 45.0 |  |  |  |
| April 2016                                                                               | 6 31  |    | 24   | 29 10  | 51         | 48.5 |  |  |  |
|                                                                                          |       |    |      |        |            |      |  |  |  |

annual comparison





annual comparison





annual comparison





annual comparison





| April 2015 | 18 | 70 | 13 | 40 |
|------------|----|----|----|----|
| April 2016 | 25 | 70 | 5  | 44 |