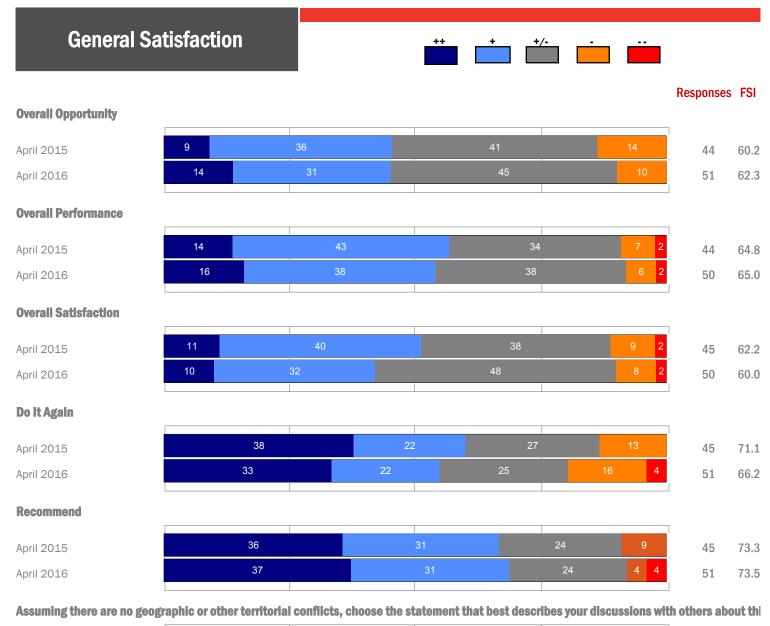

| 16    | 38 | 28   | 18     | 50         | 63.0 |  |  |  |
| Effective Technology                                                                     |       |    |      |        | _          |      |  |  |  |
| April 2015                                                                               | 2 31  |    | 31 1 | 6 20   | 45         | 45.0 |  |  |  |
| April 2016                                                                               | 6 31  |    | 24   | 29 10  | 51         | 48.5 |  |  |  |
|                                                                                          |       |    |      |        |            |      |  |  |  |

annual comparison





annual comparison





annual comparison





annual comparison





| April 2015 | 18 | 70 | 13 | 40 |
|------------|----|----|----|----|
| April 2016 | 25 | 70 | 5  | 44 |