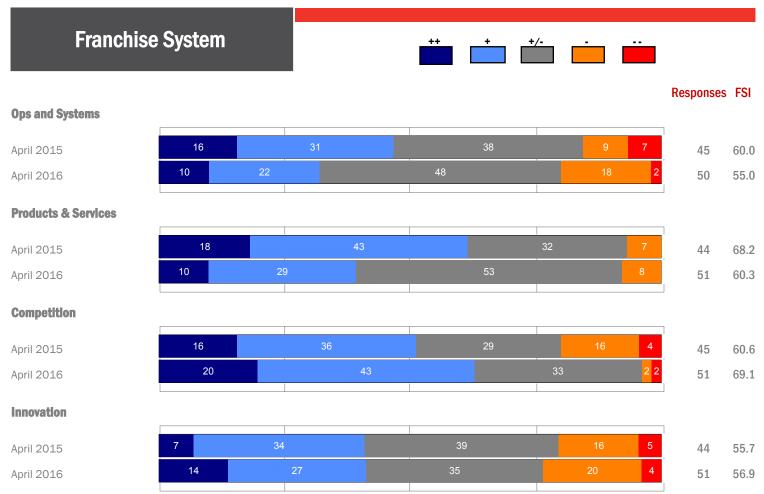

| 61.4 |  |  |  |
| April 2016                                                                               | 16    | 38 | 28   | 18     | 50         | 63.0 |  |  |  |
| Effective Technology                                                                     |       |    |      |        | _          |      |  |  |  |
| April 2015                                                                               | 2 31  |    | 31 1 | 6 20   | 45         | 45.0 |  |  |  |
| April 2016                                                                               | 6 31  |    | 24   | 29 10  | 51         | 48.5 |  |  |  |
|                                                                                          |       |    |      |        |            |      |  |  |  |

annual comparison





annual comparison





annual comparison





annual comparison





| April 2015 | 18 | 70 | 13 | 40 |
|------------|----|----|----|----|
| April 2016 | 25 | 70 | 5  | 44 |