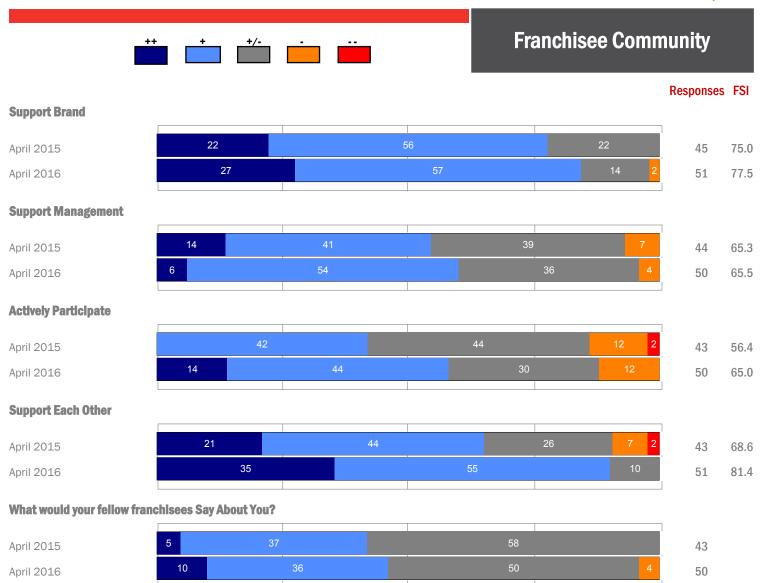

annual comparison

annual comparison

annual comparison

annual comparison

| April 2015 | 18 | 70 | 13 | 40 |
|------------|----|----|----|----|
| April 2016 | 25 | 70 | 5  | 44 |