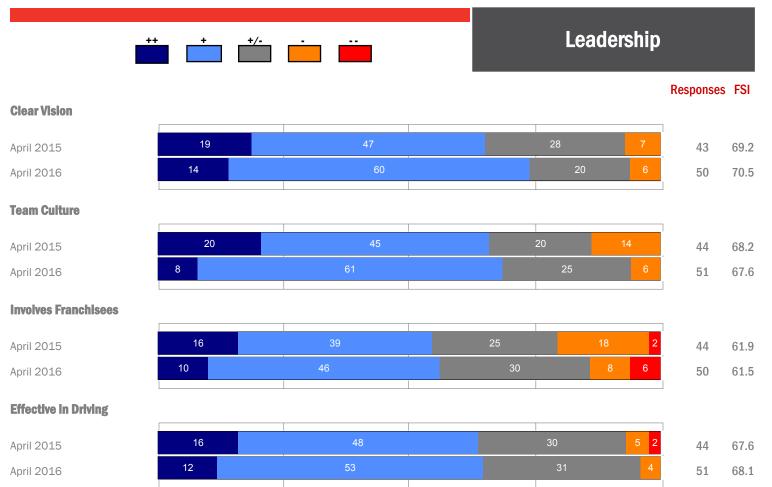

|
| April 2016                                                                               | 16    | 38 | 28   | 18     | 50         | 63.0 |  |  |  |
| Effective Technology                                                                     |       |    |      |        | _          |      |  |  |  |
| April 2015                                                                               | 2 31  |    | 31 1 | 6 20   | 45         | 45.0 |  |  |  |
| April 2016                                                                               | 6 31  |    | 24   | 29 10  | 51         | 48.5 |  |  |  |
|                                                                                          |       |    |      |        |            |      |  |  |  |

annual comparison





annual comparison





annual comparison





annual comparison





| April 2015 | 18 | 70 | 13 | 40 |
|------------|----|----|----|----|
| April 2016 | 25 | 70 | 5  | 44 |