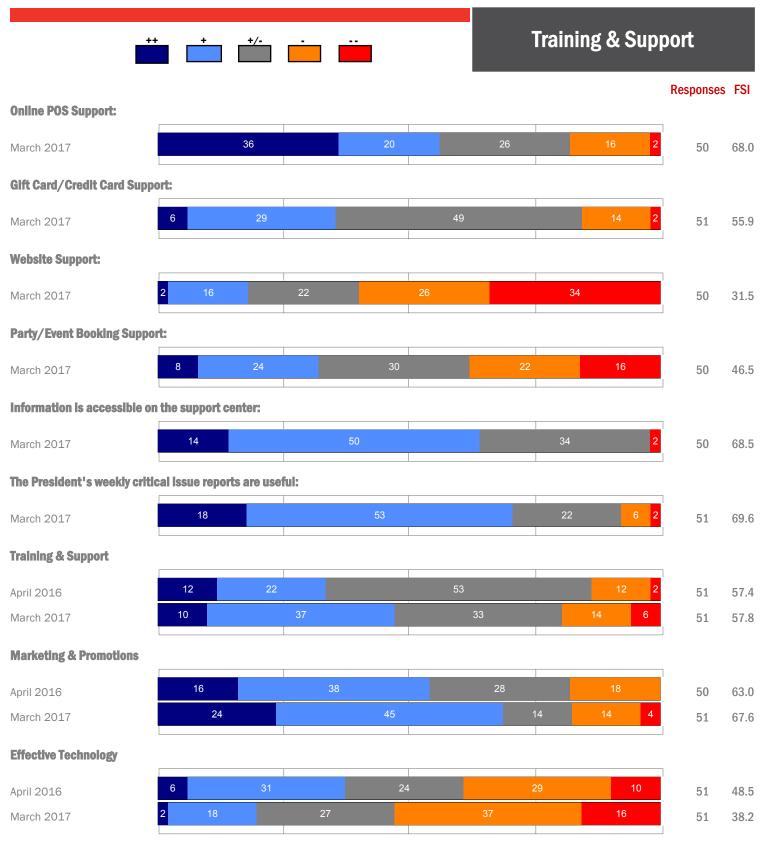

|    | 22 <mark>2</mark>   | 50        | 73.5 |  |  |  |
| License Partner Promotions                                                               | :    |                         |    |                     |           |      |  |  |  |
| March 2017                                                                               | 10   | 39                      | 37 | 10 4                | 51        | 60.3 |  |  |  |
| CMM Promotions:                                                                          |      |                         |    |                     |           |      |  |  |  |
| March 2017                                                                               | 10 3 | 0                       | 34 | 18 8                | 50        | 54.0 |  |  |  |



annual comparison

| Training & Support |    |    | ** | + +/- | +/- |    |   | Responses | FSI  |
|--------------------|----|----|----|-------|-----|----|---|-----------|------|
| Communications     |    |    |    |       |     |    |   | Responses | 101  |
| April 2016         | 4  | 31 | 41 |       |     | 16 | 8 | 51        | 52.0 |
| March 2017         | 12 | 29 | 38 | 3     |     | 17 | 4 | 52        | 56.7 |

annual comparison





annual comparison



| Franchisee (                                      | Community |    |    | +/    | ]        |        |  |
|---------------------------------------------------|-----------|----|----|-------|----------|--------|--|
| Supportive of Brand                               |           |    |    |       | Response | es FSI |  |
| April 2016