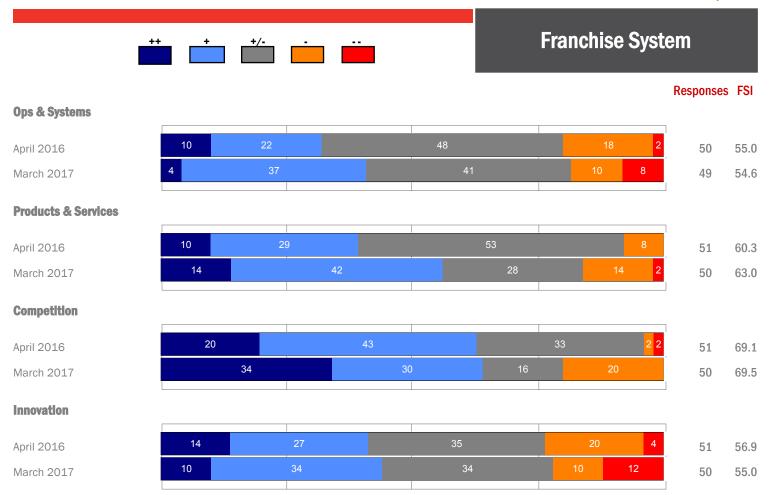

M Promotions:                                                                          |      |                         |    |                     |           |      |  |  |  |
| March 2017                                                                               | 10 3 | 0                       | 34 | 18 8                | 50        | 54.0 |  |  |  |



annual comparison

| Training & Support |    |    | ** | + +/- | +/- |    |   | Responses | FSI  |
|--------------------|----|----|----|-------|-----|----|---|-----------|------|
| Communications     |    |    |    |       |     |    |   | Responses | 101  |
| April 2016         | 4  | 31 | 41 |       |     | 16 | 8 | 51        | 52.0 |
| March 2017         | 12 | 29 | 38 | 3     |     | 17 | 4 | 52        | 56.7 |

annual comparison





annual comparison



| Franchisee (                                      | Community |    |    | +/    | ]        |        |  |
|---------------------------------------------------|-----------|----|----|-------|----------|--------|--|
| Supportive of Brand                               |           |    |    |       | Response | es FSI |  |
| April 2016                                        | 27        |    | 57 | 14    | 2 51     | 77.5   |  |
| March 2017                                        | 24        |    | 65 | 8     | 2 49     | 78.1   |  |
| Supportive of Management                          |           |    |    |       |          |        |  |
| April 2016                                        | 6         | 54 |    | 36    | 50       | 65.5   |  |
| March 2017