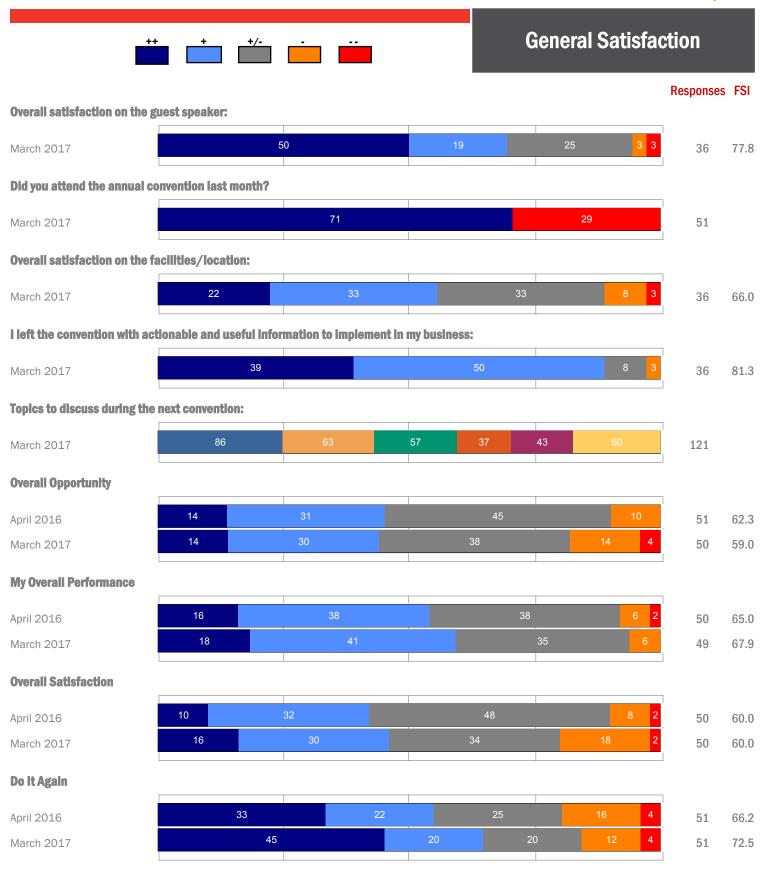

|  |
| March 2017                                        | 10        | 54 |    | 23 13 | 48       | 65.6   |  |
| Supportive of Each Other                          |           | 1  | 1  |       |          |        |  |
| April 2016                                        | 35        |    | 55 | 10    | 51       | 81.4   |  |
| March 2017                                        | 48        | 3  | 42 | 6     | 4 48     | 82.3   |  |
| What would your fellow franchisees Say About You? |           |    |    |       |          |        |  |
| April 2016                                        | 10        | 36 | 50 |       | 50       |        |  |
| March 2017                                        | 8         | 40 | 44 | 6     | 2 48     |        |  |

annual comparison



March 2017

31

9





annual comparison



Assuming there are no geographic or other territorial conflicts, choose the statement that best describes your discussions with others about thi