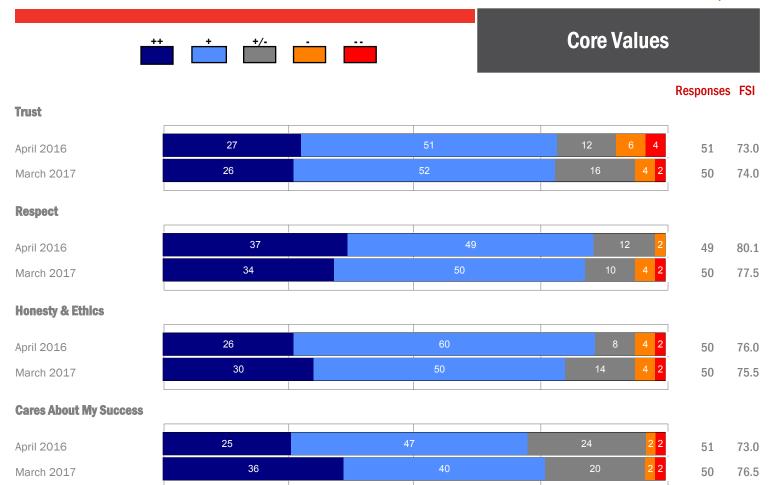

|      |                         |    |                     |           |      |  |  |  |
| March 2017                                                                               | 10 3 | 0                       | 34 | 18 8                | 50        | 54.0 |  |  |  |



annual comparison

| Training & Support |    |    | ** | + +/- | +/- |    |   | Responses | FSI  |
|--------------------|----|----|----|-------|-----|----|---|-----------|------|
| Communications     |    |    |    |       |     |    |   | Responses | 101  |
| April 2016         | 4  | 31 | 41 |       |     | 16 | 8 | 51        | 52.0 |
| March 2017         | 12 | 29 | 38 | 3     |     | 17 | 4 | 52        | 56.7 |

annual comparison





annual comparison



| Franchisee (                                      | Community |    |    | +/    | ]        |        |  |
|---------------------------------------------------|-----------|----|----|-------|----------|--------|--|
| Supportive of Brand                               |           |    |    |       | Response | es FSI |  |
| April 2016                                        | 27        |    | 57 | 14    | 2 51     | 77.5   |  |
| March 2017                                        | 24        |    | 65 | 8     | 2 49     | 78.1   |  |
| Supportive of Management                          |           |    |    |       |          |        |  |
| April 2016                                        | 6         | 54 |    | 36    | 50       | 65.5   |  |
| March 2017