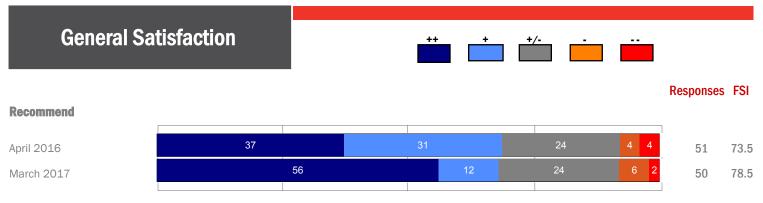

| 10        | 54 |    | 23 13 | 48       | 65.6   |  |
| Supportive of Each Other                          |           | 1  | 1  |       |          |        |  |
| April 2016                                        | 35        |    | 55 | 10    | 51       | 81.4   |  |
| March 2017                                        | 48        | 3  | 42 | 6     | 4 48     | 82.3   |  |
| What would your fellow franchisees Say About You? |           |    |    |       |          |        |  |
| April 2016                                        | 10        | 36 | 50 |       | 50       |        |  |
| March 2017                                        | 8         | 40 | 44 | 6     | 2 48     |        |  |

annual comparison



March 2017

31

9





annual comparison



Assuming there are no geographic or other territorial conflicts, choose the statement that best describes your discussions with others about thi