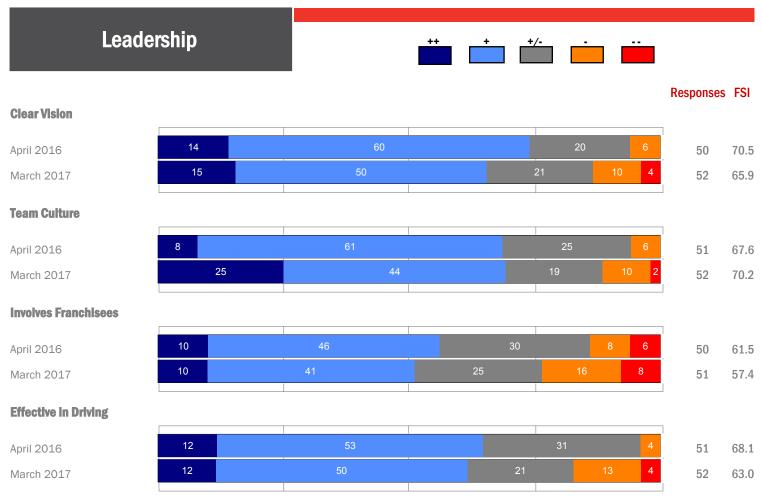

Promotions:                                                                          |      |                         |    |                     |           |      |  |  |  |
| March 2017                                                                               | 10 3 | 0                       | 34 | 18 8                | 50        | 54.0 |  |  |  |



annual comparison

| Training & Support |    |    | ** | + +/- | +/- |    |   | Responses | FSI  |
|--------------------|----|----|----|-------|-----|----|---|-----------|------|
| Communications     |    |    |    |       |     |    |   | Responses | 101  |
| April 2016         | 4  | 31 | 41 |       |     | 16 | 8 | 51        | 52.0 |
| March 2017         | 12 | 29 | 38 | 3     |     | 17 | 4 | 52        | 56.7 |

annual comparison





annual comparison



| Franchisee (                                      | Community |    |    | +/    | ]        |        |  |
|---------------------------------------------------|-----------|----|----|-------|----------|--------|--|
| Supportive of Brand                               |           |    |    |       | Response | es FSI |  |
| April 2016                                        | 27        |    | 57 | 14    | 2 51     | 77.5   |  |
| March 2017                                        | 24        |    | 65 | 8     | 2 49     | 78.1   |  |
| Supportive of Management                          |           |    |    |       |          |        |  |
| April 2016                                        | 6         | 54 |    | 36    | 50       | 65.5   |  |
| March 2017