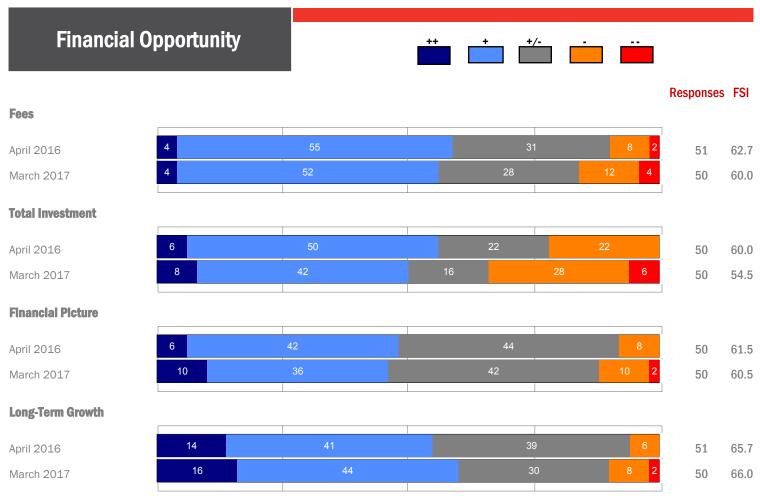

.0   |  |
| March 2017                                        | 10        | 54 |    | 23 13 | 48       | 65.6   |  |
| Supportive of Each Other                          |           | 1  | 1  |       |          |        |  |
| April 2016                                        | 35        |    | 55 | 10    | 51       | 81.4   |  |
| March 2017                                        | 48        | 3  | 42 | 6     | 4 48     | 82.3   |  |
| What would your fellow franchisees Say About You? |           |    |    |       |          |        |  |
| April 2016                                        | 10        | 36 | 50 |       | 50       |        |  |
| March 2017                                        | 8         | 40 | 44 | 6     | 2 48     |        |  |

annual comparison



March 2017

31

9





annual comparison



Assuming there are no geographic or other territorial conflicts, choose the statement that best describes your discussions with others about thi