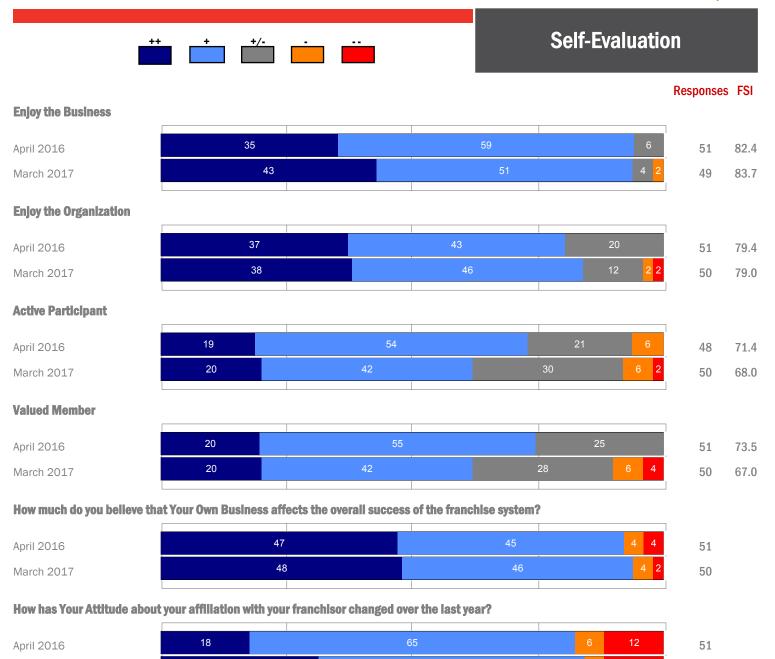

0 12  | 50       | 65.0   |  |
| March 2017                                        | 10        | 54 |    | 23 13 | 48       | 65.6   |  |
| Supportive of Each Other                          |           | 1  | 1  |       |          |        |  |
| April 2016                                        | 35        |    | 55 | 10    | 51       | 81.4   |  |
| March 2017                                        | 48        | 3  | 42 | 6     | 4 48     | 82.3   |  |
| What would your fellow franchisees Say About You? |           |    |    |       |          |        |  |
| April 2016                                        | 10        | 36 | 50 |       | 50       |        |  |
| March 2017                                        | 8         | 40 | 44 | 6     | 2 48     |        |  |

annual comparison



March 2017

31

9





annual comparison



Assuming there are no geographic or other territorial conflicts, choose the statement that best describes your discussions with others about thi