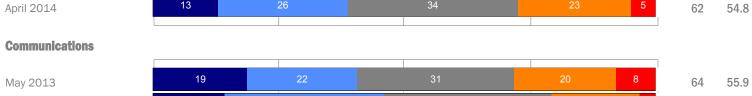

# **Franchise System**

## Responses FSI

64

63

61

61

58.2

59.5

69.8

66.3

64.3

65.2

58.759.5