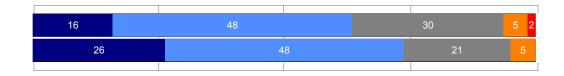

## **Ops and Systems**

May 2013

April 2014

|   | 20 | 25 | 28 | 20 | 6  |
|---|----|----|----|----|----|
| 8 |    | 38 | 38 |    | 16 |
|   |    |    |    |    |    |