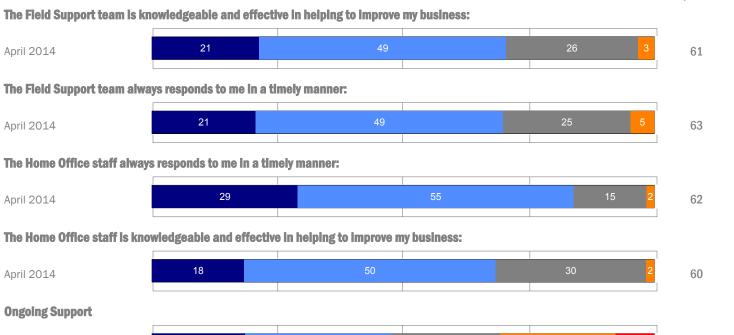

# FranchiseBusinessREVIEW Sharing the franchise experience









# **Color Me Mine** annual comparison

# **Training & Support**



# Responses FSI

65

50.4





#### **Ads & Promotions**

May 2013

13





April 2014 59.1

2 **Franchise Business Review** www.FranchiseBusinessReview.com

annual comparison



# **Franchise System**

## Responses FSI

64

63

61

61

58.2

59.5

69.8

66.3

64.3

65.2

58.759.5

## **Ops and Systems**

May 2013

April 2014

|   | 20 | 25 | 28 | 20 | 6  |
|---|----|----|----|----|----|
| 8 |    | 38 | 38 |    | 16 |
|   |    |    |    |    |    |

#### **Products & Services**

May 2013

April 2014



# Competition

May 2013

April 2014



#### **Innovation**

May 2013

April 2014

|    |    |    |    |    | 7  |
|----|----|----|----|----|----|
| 19 | 30 | 24 | 21 | 6  | 63 |
| 19 | 30 | 32 | 8  | 11 | 63 |
|    |    |    |    |    |    |

# annual comparison

# Leadership



# Responses FSI

#### **Clear Vision**