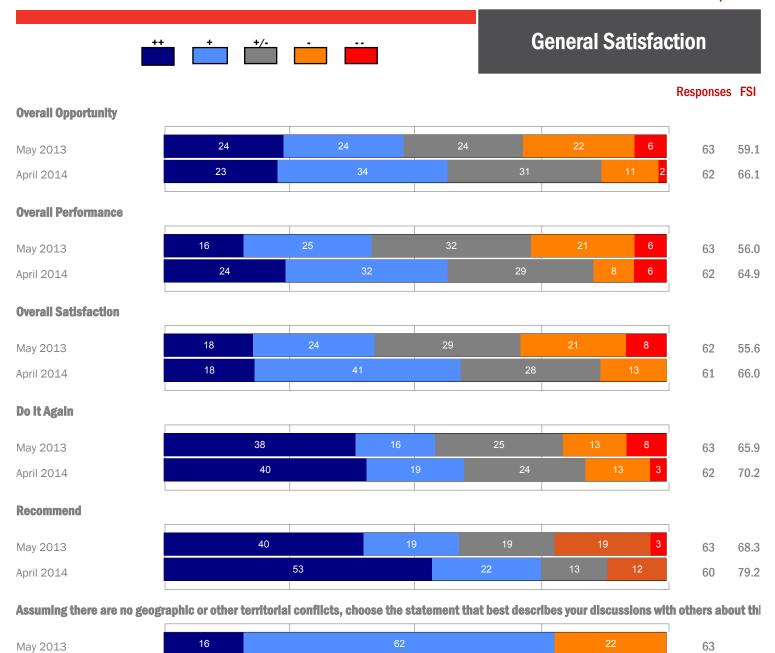

nchisee Community**



# Responses FSI

63

61

63

60

63

60

67.9

73.8

54.0

55.0

69.8

74.2

## **Support Brand**

May 2013 April 2014



## **Support Management**

May 2013 April 2014



# **Actively Participate**

May 2013





## **Support Each Other**

May 2013





# What would your fellow franchisees Say About You?

May 2013



6



Franchise Business Review www.Franchise Business Review.com

annual comparison



# annual comparison

# **Financial Opportunity**



## Responses FSI

63

62

58.7

64.9

52.0

58.5

#### Fees

May 2013

April 2014



#### **Total Investment**

May 2013

April 2014



#### **Financial Picture**

May 2013

April 2014



## **Long-Term Growth**

May 2013

April 2014

8



Franchise Business Review www.FranchiseBusinessReview.com

annual comparison





April 2014

18

60