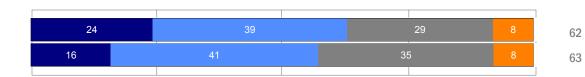

# **Franchise System**

## Responses FSI

64

63

61

61

58.2

59.5

69.8

66.3

64.3

65.2

58.759.5