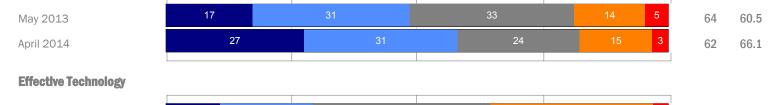

# **Franchise System**

## Responses FSI

64

63

61

61

58.2

59.5

69.8

66.3

64.3

65.2

58.759.5