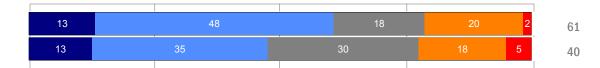

#### Responses FSI

61

42

60

40

60

40

56

40

73.8

74.4

55.0

56.9

74.2

70.0