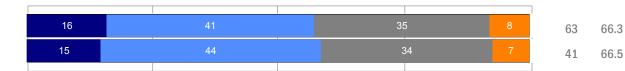

#### **Fees**

April 2014

April 2015

| 1: | 5 | 45 |    | 27 | 11 2                                  |
|----|---|----|----|----|---------------------------------------|
| 7  |   | 41 | 41 |    | 10                                    |
|    |   |    |    |    | · · · · · · · · · · · · · · · · · · · |