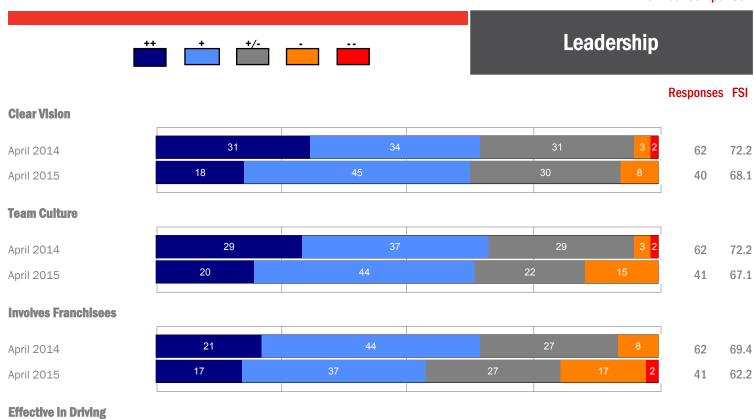

# **Training & Support**

#### The Field Support team is knowledgeable and effective in helping to improve my business:

#### The Fleid Support team always responds to me in a timely manner:

#### The Home Office staff always responds to me in a timely manner:

#### The Home Office staff is knowledgeable and effective in helping to improve my business:

27