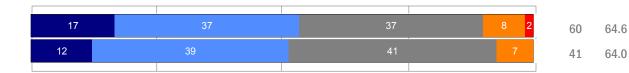

# **Financial Opportunity**

#### Responses FSI

62

41

62

42

64.9

61.6

62.7

58.1

58.5

58.9

66.5

64.3

#### **Long-Term Growth**

April 2014