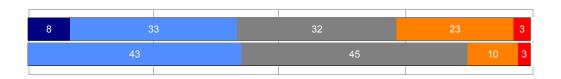

# **General Satisfaction**

Responses FSI

62

41

66.1

59.1

#### **Overall Opportunity**

April 2014 April 2015

#### **Overall Performance**

April 2014 April 2015