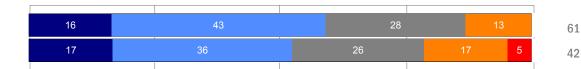

# **Franchise System**

Responses FSI

63

42

59.5

58.3

65.6

60.7

#### **Innovation**

April 2014

April 2015

4 Franchise Business Review www.FranchiseBusinessReview.com

annual comparison

62

42

69.8

67.3

19

April 2014