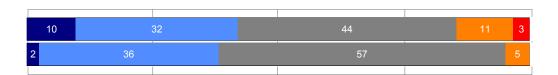

#### **Fees**

April 2014

April 2015

| 1: | 5 | 45 |    | 27 | 11 2                                  |
|----|---|----|----|----|---------------------------------------|
| 7  |   | 41 | 41 |    | 10                                    |
|    |   |    |    |    | · · · · · · · · · · · · · · · · · · · |