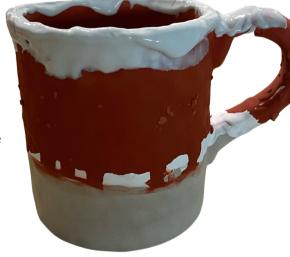

Using the Soft Fan with EL-103 Sea Spray, apply 3 coats to the inside of ceramic. Apply 2 coats to the outside. Allow glaze to dry between coats.

Pour around 1 TBS of PC-602 White Cascade onto the palette. Dip a soft round brush into the glaze and randomly "glob" the glaze going around the middle of the ceramic (on outside only). Allow glaze to dry.