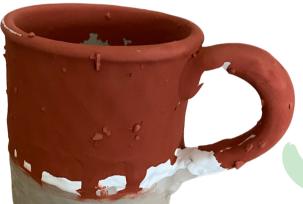

Using the Soft Fan with EL-103 Sea Spray, apply 3 coats to the inside of ceramic. Apply 2 coats to the outside. Allow glaze to dry between coats.

Pour around 1 TBS of PC-602 White Cascade onto the palette. Dip a soft round brush into the glaze and randomly "glob" the glaze going around the middle of the ceramic (on outside only). Allow glaze to dry.