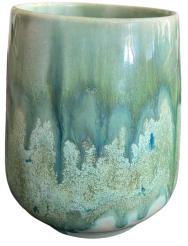

Using the Soft Fan with EL-208 Moss Creek, apply 2 coats to the outside of the bowl. Recede the final coat to prevent dripping. Allow glaze to dry between coats.

Pour around 1 TBS of PC-601 Clear Cascade onto the palette. Dip the Soft Fan into the glaze and randomly "glob" the glaze going around the rim of the ceramic (on the outside only).

fivished result!