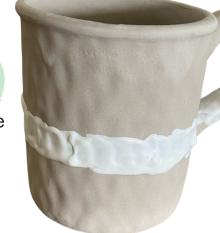

Using the Soft Fan with EL-103 Sea Spray, apply 3 coats to the inside of ceramic. Apply 2 coats to the outside. Allow glaze to dry between coats.

Pour around 1 TBS of PC-602 White Cascade onto the palette. Dip a soft round brush into the glaze and randomly "glob" the glaze going around the middle of the ceramic (on outside only). Allow glaze to dry.