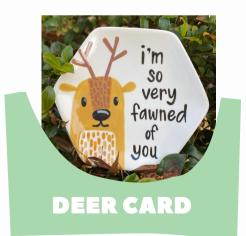

#73 Honeycomb: belly, chin
#12 Mocha Java: head, ears, back, tail, arm
#31 Licorice: eye, nose
#67 Snowflake: eye shine, nose glare

MATERIALS

#4 Round

**#1** Long Liner

#10/0 Liner Round Sponge Pencil Water-Based Marker Tissue Paper