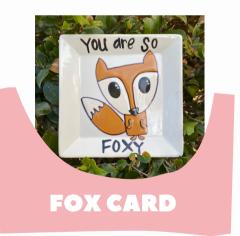

#105 Storm: nose & mouth area
#12 Mocha Java: face, ears, body
#67 Licorice: eyes, nose, mouth
#67 Snowflake: eye shine, nose glare

#73 Honeycomb: body, ears
#25 Safari: forehead, belly fur, antlers
#12 Mocha Java: forehead fur
#31 Licorice: eye, nose, mouth
#67 Snowflake: eye shine, nose glare