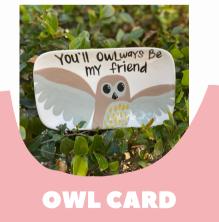

#105 Storm: wing bottoms, face, belly
#12 Mocha Java: head, body, wing tops
#73 Honeycomb: belly feathers
#31 Licorice: eyes, beak
#67 Snowflake: eye shine, beak glare

Color Me Mine

#93 London Fog: ears, forehead, body, tail stripes
#12 Mocha Java: eye mask, tail stripes
#88 Vanilla Bean: nose & mouth area
#31 Licorice: eye, nose, mouth, whiskers
#67 Snowflake: eye shine, nose glare