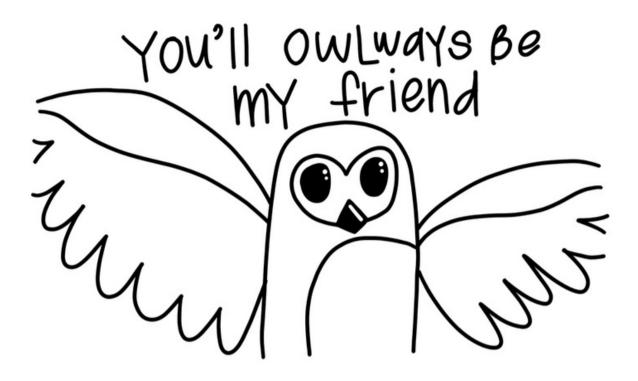

#40 Marshmallow: forehead, tail stripe, eyes
#12 Mocha Java: head, body, wing tops
#68 Beachcomber: nose
#31 Licorice: eyes, face, ears, body, tail, forehead spots
#67 Snowflake: eye shine

#40 Marshmallow: face, tail tip
#25 Safari: forehead, ears, body, tail
#31 Licorice: eyes, nose, outline
#67 Snowflake: eye shine, nose glare