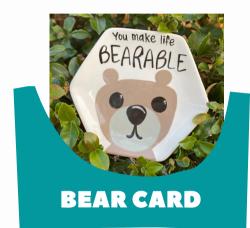

#105 Storm: nose & mouth area
#12 Mocha Java: face, ears, body
#67 Licorice: eyes, nose, mouth
#67 Snowflake: eye shine, nose glare

#73 Honeycomb: body, ears
#25 Safari: forehead, belly fur, antlers
#12 Mocha Java: forehead fur
#31 Licorice: eye, nose, mouth
#67 Snowflake: eye shine, nose glare