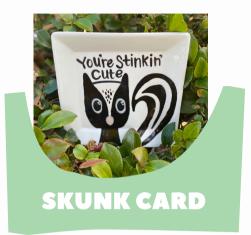

#105 Storm: wing bottoms, face, belly
#12 Mocha Java: head, body, wing tops
#73 Honeycomb: belly feathers
#31 Licorice: eyes, beak
#67 Snowflake: eye shine, beak glare

Color Me Mine

#93 London Fog: ears, forehead, body, tail stripes
#12 Mocha Java: eye mask, tail stripes
#88 Vanilla Bean: nose & mouth area
#31 Licorice: eye, nose, mouth, whiskers
#67 Snowflake: eye shine, nose glare