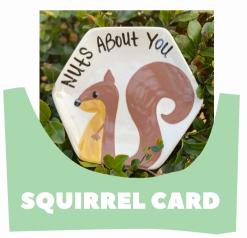

#73 Honeycomb: belly, chin
#12 Mocha Java: head, ears, back, tail, arm
#31 Licorice: eye, nose
#67 Snowflake: eye shine, nose glare

MATERIALS

#4 Round

**#1** Long Liner

#10/0 Liner Round Sponge Pencil Water-Based Marker Tissue Paper