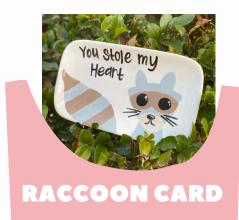

#105 Storm: wing bottoms, face, belly
#12 Mocha Java: head, body, wing tops
#73 Honeycomb: belly feathers
#31 Licorice: eyes, beak
#67 Snowflake: eye shine, beak glare

Color Me Mine

#93 London Fog: ears, forehead, body, tail stripes
#12 Mocha Java: eye mask, tail stripes
#88 Vanilla Bean: nose & mouth area
#31 Licorice: eye, nose, mouth, whiskers
#67 Snowflake: eye shine, nose glare