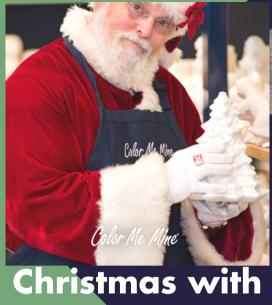

## DEC 2022

| Col                              | or Me                | Alne                                                                         |           | DEC      | 202                                                                         | 22                                        |
|----------------------------------|----------------------|------------------------------------------------------------------------------|-----------|----------|-----------------------------------------------------------------------------|-------------------------------------------|
| Sunday                           | Monday               | Tuesday                                                                      | Wednesday | Thursday | Friday                                                                      | Saturday                                  |
|                                  |                      |                                                                              |           | · • • 1  | Kids <sup>2</sup><br>Night<br>Disney<br>Frozen                              | 3                                         |
| 4                                | 5                    | 6                                                                            | 7         | 8        | 9<br>Teen Night<br>Grinch Plates<br>&<br>Ornaments                          | 10<br>Trivia Night<br>Christmas<br>Themed |
| Painting<br>with Santa           | 12                   | 13                                                                           | 14        | 15       | Kids Night<br>Cookies &<br>Milk for<br>Santa                                | 17                                        |
| 18                               | 19                   | Last day to <sup>20</sup><br>paint for it<br>to be ready<br>for<br>Christmas | 21        | 22       | Open 12-6pm <sub>23</sub><br>Last Day for<br>pick up<br>before<br>Christmas | Closed <sup>24</sup><br>Christman<br>Ene  |
| Closed 25<br>MERRY:<br>CHRISTMAS | Closed <sup>26</sup> | 27                                                                           | 28        | 29       | 30                                                                          | 31<br>Open 11-3pm                         |
|                                  |                      |                                                                              |           |          | Selies                                                                      |                                           |