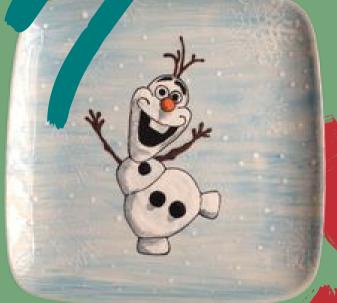

STMAS | Closed <sup>26</sup> | 27                                                                           | 28        | 29       | 30                                                                          | 31<br>Open 11-3pm                         |
|                                  |                      |                                                                              |           |          | Selies                                                                      |                                           |

## **Gen Night Grinch**



Santa



## Dec 2022

Book your Christmas party for as many people as you want! Come paint as a family during the week or weekend. Call ahead of time and reserve or walk-in anytime between our hours





Kids Night Cookies and Milk



## **Kids Night Frozen**



Color Me Mine -