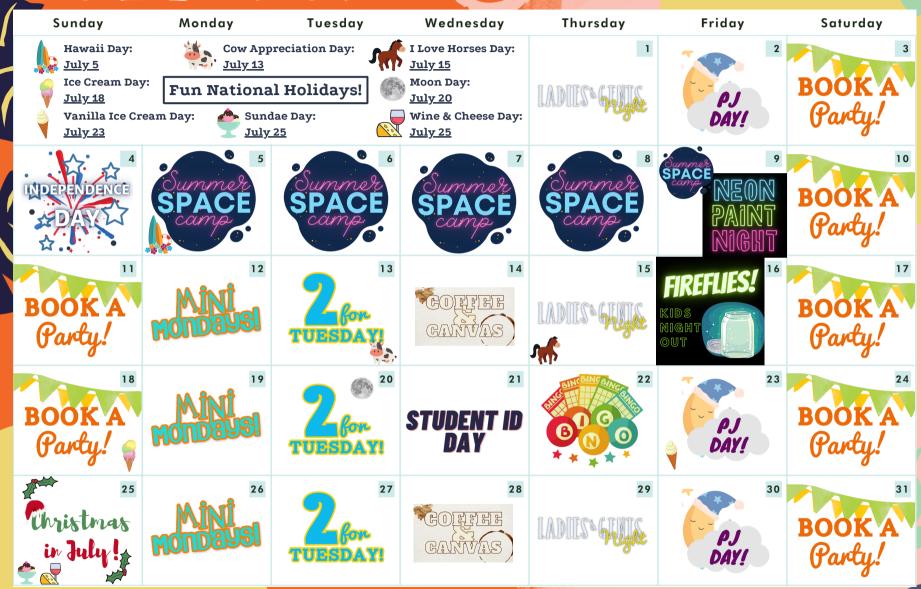

# JULY 2021

DAILY SPECIALS

Camp Hill Color Me Mine
Walk-Ins ONLY

camphill.colormemine.com (717)-731-8500

# SPACE EAMP

CAMP SIGN-UPS CARMINA

JULY STH-9TH 11:30AM-1:30PM

\$145 FOR THE WEEK!

EVENTS.

### Neon Paint Night

Friday, July 9th @ 6:00pm - 8:00pm \$35 to reserve spot! Ages 13+

#### **Coffee & Canvas Series**

14th @ 10:00am, 28th @ 7:00pm \$35 to reserve spot! Ages 13+

## <u>Fireflies! Kids Night Out</u>

Friday, July 16th @ 6:00pm - 8:00pm \$30 to reserve spot! Ages 6 - 12

#### Paint & Play Candybar Bingo!

Thursday, July 22nd @ 6:00pm \$10 to play and win some candy! All ages! Color Me Mine

Camp Hill Color Me Mine
3508 Capital City Mall Dr.
Camp Hill, PA, 17011
(717)-731-8500

2ND-CTH 11.30AM-1.30PM \$145 for the week!

Pottery painting parties are fun for everyone for birthdays, scouts, and more!

- Full studio party rentals
- Party room rentals
- To Go parties!

Browse our party packages