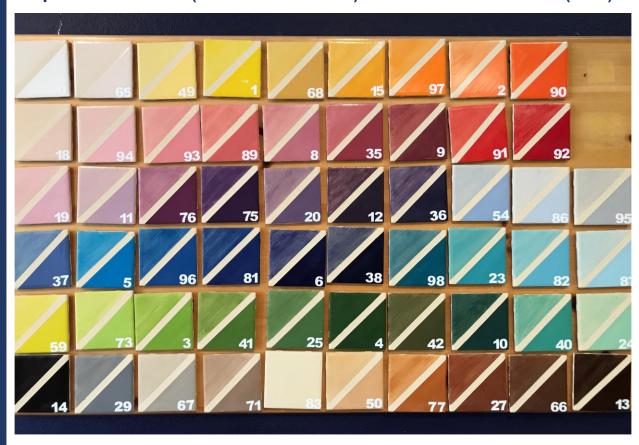

#### **Paint Colors**

Top color shows 1 coat (will see brush strokes.) Bottom color shows 3 coats (solid.)

#### Tips to keep in mind while selecting colors:

- Dark colors will show on top of light colors, but light colors do not show well on dark colors.
- Choose a light base coat if you want to paint designs on your piece.
- Remember to paint 3 coats if you want a solid coverage.