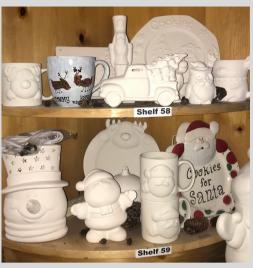

Take a peek at our shelves!

1

V

Frames + Plaques for a personalized gift!

Frames + Plaques for a personalized gift!

1