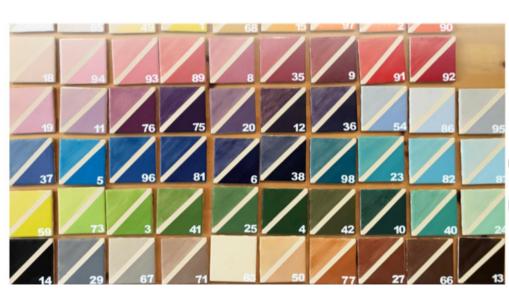

## **Elk Grove Paint Colors**

Top color shows 1 coat (will see brushstrokes) Bottom color shows 3 coats (solid) 1

1

ī.

| 0 0 11 111    |       |
|---------------|-------|
| Color Me Mine | TO GO |
| ORDER FO      |       |