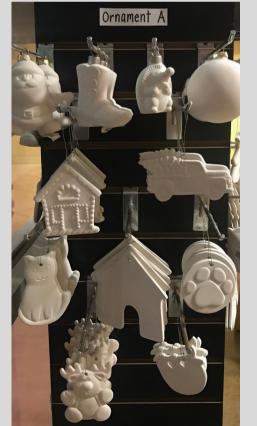

Take a peek at our shelves!

1

V

Frames + Plaques for a personalized gift!

Frames + Plaques for a personalized gift!

1