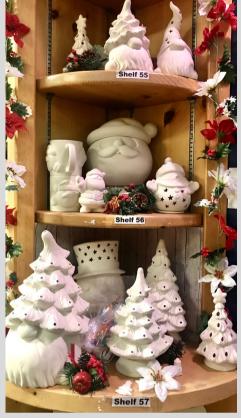

Take a peek at our shelves!

1

V

Frames + Plaques for a personalized gift!

Frames + Plaques for a personalized gift!

1