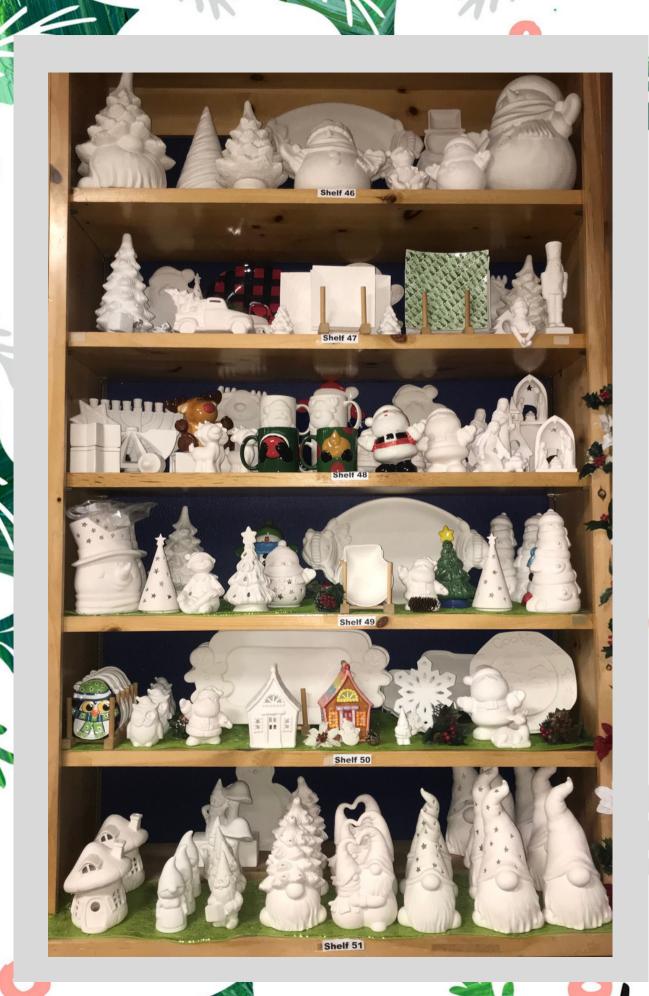

Take a peek at our shelves!

1

V

Frames + Plaques for a personalized gift!

Frames + Plaques for a personalized gift!

1