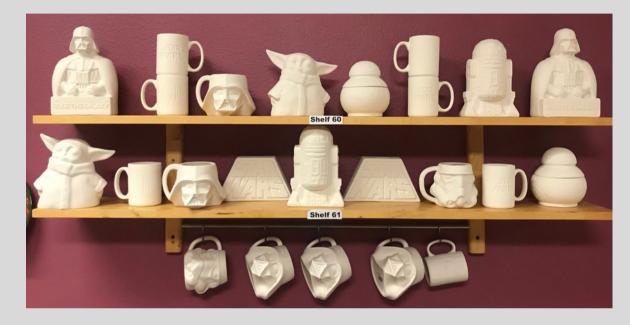

Take a peek at our shelves!

1

V

Frames + Plaques for a personalized gift!

Frames + Plaques for a personalized gift!

1