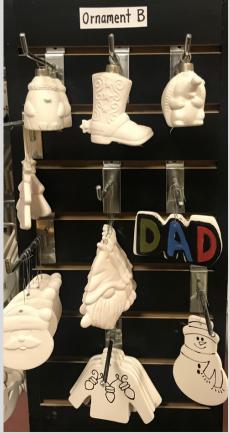

Take a peek at our shelves!

1

V

Frames + Plaques for a personalized gift!

Frames + Plaques for a personalized gift!

1