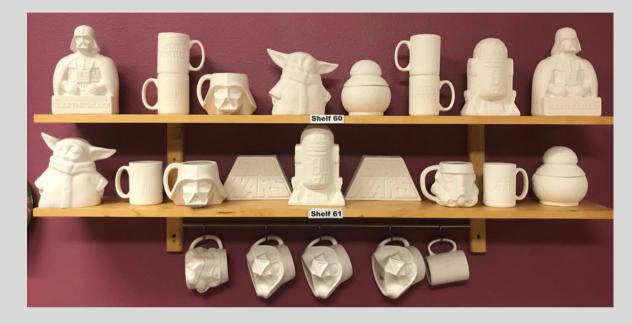

Take a peek at our shelves!

1

V

Frames + Plaques for a personalized gift!

Frames + Plaques for a personalized gift!

1