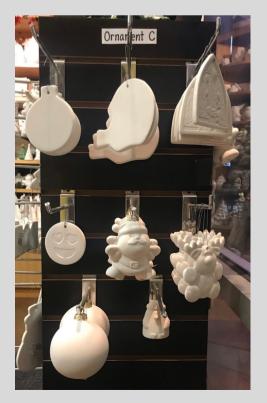

Take a peek at our shelves!

1

V

Frames + Plaques for a personalized gift!

Frames + Plaques for a personalized gift!

1