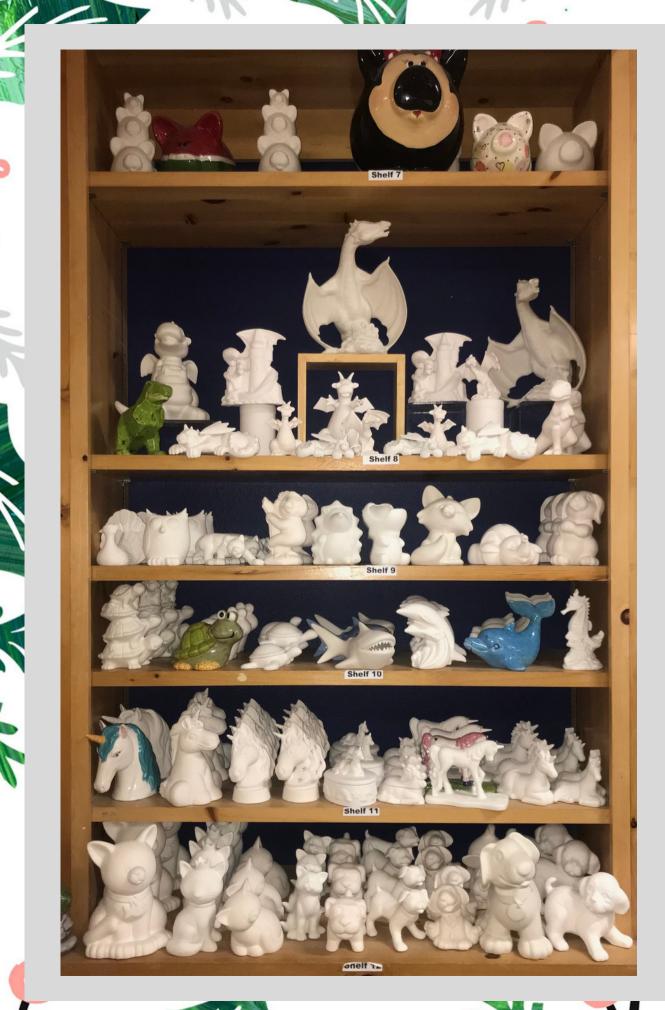

Take a peek at our shelves!

1

V

Frames + Plaques for a personalized gift!

Frames + Plaques for a personalized gift!

1