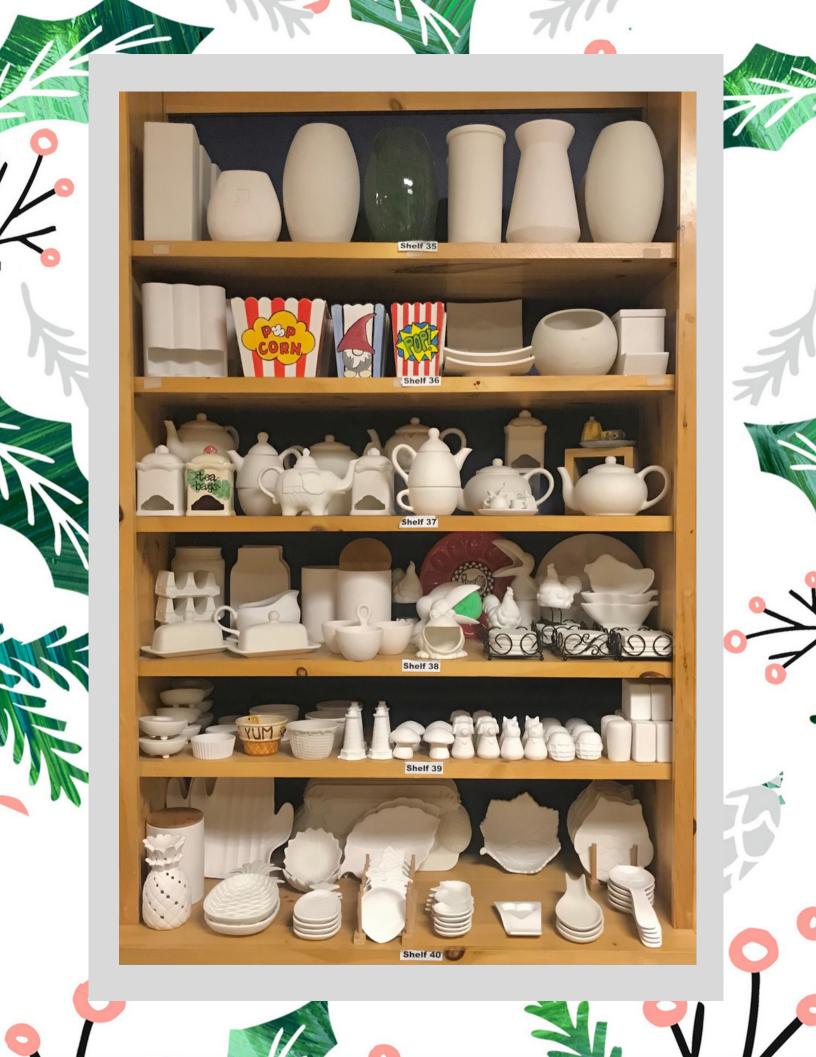

Take a peek at our shelves!

1

V

Frames + Plaques for a personalized gift!

Frames + Plaques for a personalized gift!

1