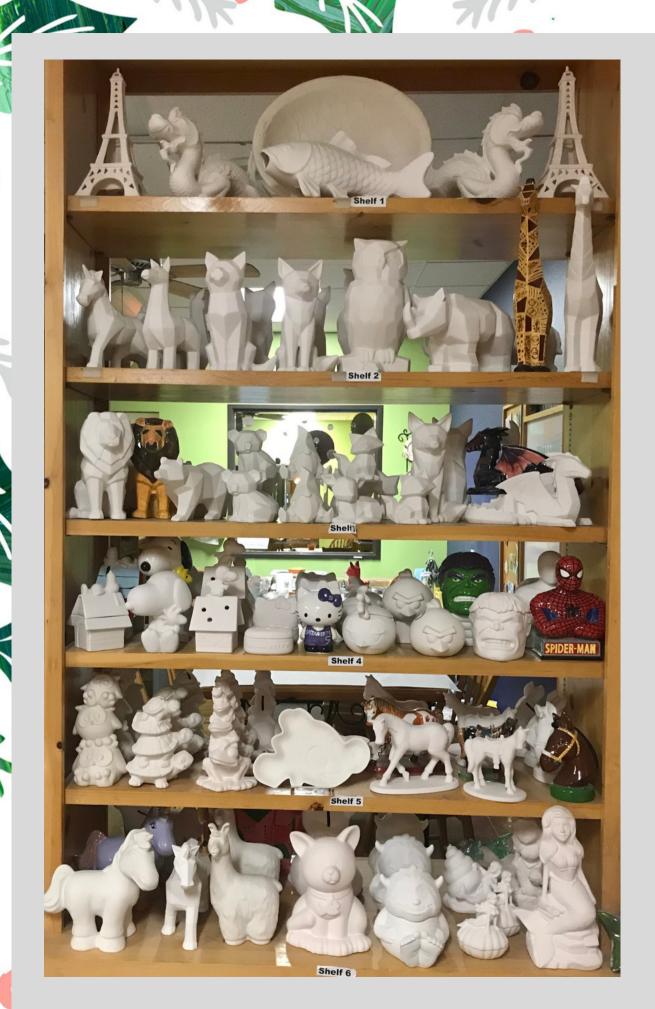

Take a peek at our shelves!

1

V

Frames + Plaques for a personalized gift!

Frames + Plaques for a personalized gift!

1