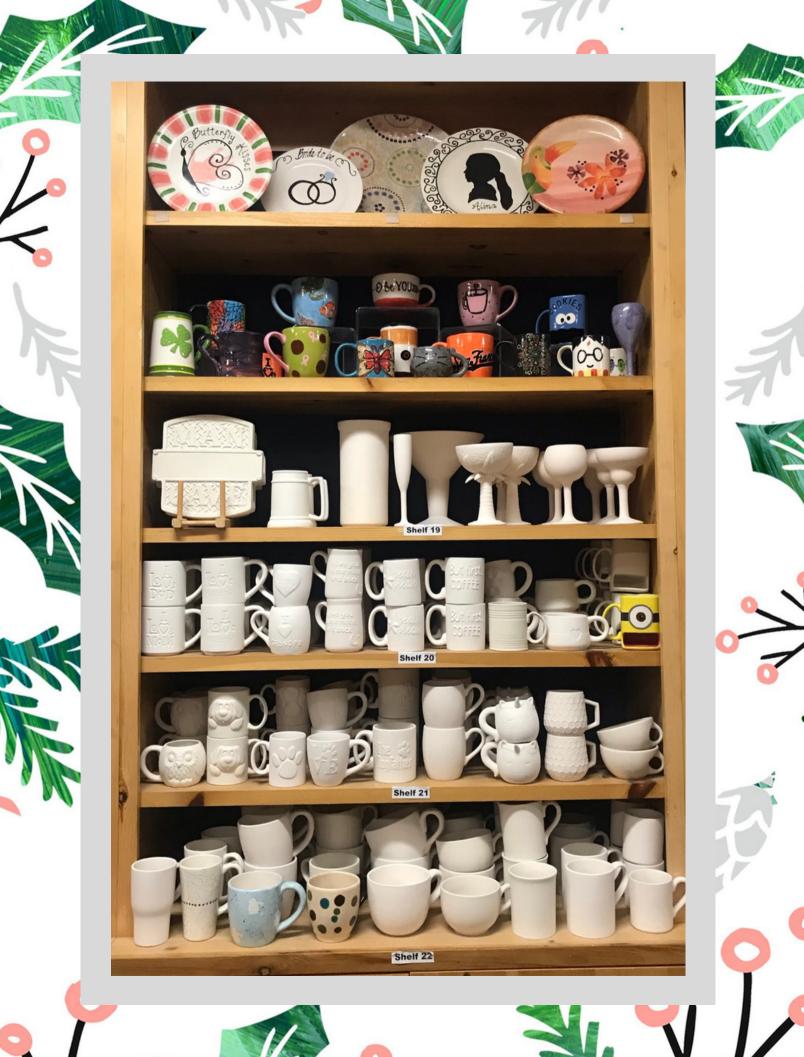

Take a peek at our shelves!

1

V

Frames + Plaques for a personalized gift!

Frames + Plaques for a personalized gift!

1