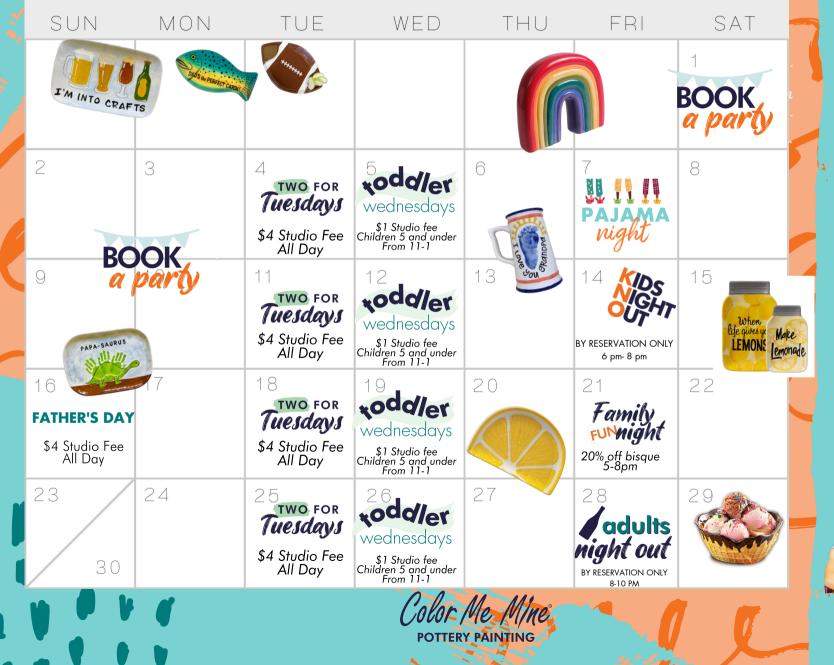

## **JUNE 2024**

Color Me Mine

We now offer Field trips & **Off-site** events! for Summer camps Check out our website to get moreinformation on how to schedule a field trip or event with us today!

Wear your pajamas and your studio fee is just \$1 First Friday of the month 5 - 8 p.m.

## Two for Tuesdays

1/2 Price Studio Fee
Every Tuesday, all day

20% off Pottery Third Friday of the month, 5 -8 p.m.

Just \$1 Studio Fee for kids 5 & under Every Wednesday, 11am-1pm

801 Bethlehem Pike 18 Airport Square North Wales, PA 19454 215-412-4565 @colormeminemv

The studios are independently owned and operated under a franchise agreement with Twist Brands, LLC Mandeville, LA. ©2021 Color Me Mine

## **JUNE 2024**

June 14th Kids Night Out 6 pm- 8 pm Parents, take a night off! Drop your kids off as we watch a movie and paint ceramics. Kids 5 plus years old

June 16th Father's Day § 4 studio fee all day

June 28th Adults Night Out 8 pm-10 pm Grab your friends and enjoy a fun Friday night out!